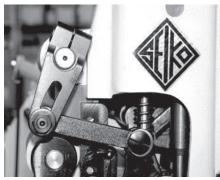

Single needle, Extra heavy duty, Large horizontal axis hook, Drop feed and walking foot, Reverse stitch, Lockstitch machines

眇

00.

н

44

Variety

SK-2B-1

Alternating presser foot lift relative parts

## Features

- Horizontal axis rotary hook with extra large capacity bobbin
- Reverse stitching
- Extra large needle
- 20 inch long arm version available (Add "20" when ordering)

Large bobbin