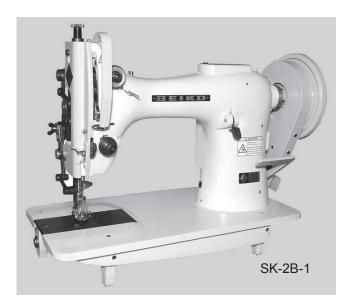

Single needle, Extra heavy duty, Large horizontal axis hook, Drop feed and walking foot, Reverse stitch, Lockstitch machines

眇

00.

н

44

Variety

SK-2B-1

Alternating presser foot lift relative parts

## Specifications

| Variety                         |          | SK-2B-1                                              |
|---------------------------------|----------|------------------------------------------------------|
| Number of needle                |          | Single needle                                        |
| Max. sewing speed               |          | 1,200 s.p.m.                                         |
| Max. stitch length              |          | 1/2" (13 mm)                                         |
| Clearance under<br>presser foot | by pedal | 35/64" (14 mm)                                       |
|                                 | by hand  | 1/2" (13 mm)                                         |
| Needle bar stroke               |          | 2" (50.8 mm)                                         |
| Needle(standard)                |          | DDx1 (#24) , 328 (#180)                              |
| Thread                          |          | #0 - #5 (standard #5)                                |
| Hook                            |          | Large horizontal axis hook                           |
| Amount of lift of presser foot  |          | 1/8"-15/64" (3 - 6 mm) standard 5/32" (standard 4mm) |
| Thread take up lever            |          | Link type                                            |
| Lubrication                     |          | Hand type                                            |
| Bed size                        |          | 20-15/32" x 9-27/32" (520 x 250 mm)                  |
| Working space                   |          | 10"x 7-31/64" (253 x 190 mm)                         |
| Motor                           |          | Clutch motor                                         |
| Net weight(Head only)           |          | 44Kg                                                 |