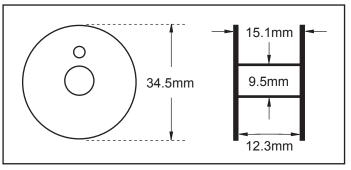

## Features

- Horizontal axis rotary hook with extra large capacity bobbin
- Reverse stitching
- Extra large needle
- 20 inch long arm version available (Add "20" when ordering)

Large bobbin